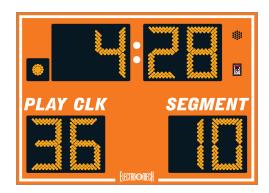

# **MODEL LX7640**

Outdoor

Practice Segment Timer

| Dimensions  | Weight | Cabinet Material | Caption Height | Accent Material    |
|-------------|--------|------------------|----------------|--------------------|
| 7 ft x 5 ft | 80 lb  | Aluminum         | 4 in           | 2.4 mil cast vinyl |

| Digit Height | Indicator Size | Digit Colors | Electrical        |
|--------------|----------------|--------------|-------------------|
| 18 in        | 4 in           | Amber or Red | 1.5 Amps, 120 VAC |

#### PRACTICE SEGMENT TIMER OPERATION

- · Create up to 45 Practice Schedules
- · Each Schedule may include up to 90 Periods
- Each Period marange from 1 to 99 Minutes
- Include an Interval between Periods from 0 to 9:59
- · Auto and Manual horn Options

# **DIGITS / INDICATORS**

All digits for this model are 18 inches tall, while the Visual Horn indicator is 4 inches in diameter. Digits and indicators are formed from matrices of super-bright, long-lasting, energy-efficient LEDs (Light Emitting Diodes). Choose either amber or red LEDs for this model. Our LED assemblies are protected by aluminum masks that allow the hard epoxy shells of the LEDs to be exposed for maximum viewing angles.